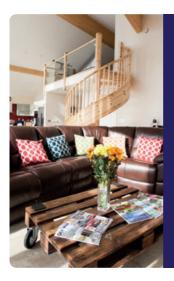

### Calvert Chalets 6 7 😮 👃

Our specially designed, 4-star Scandinavian style chalets are spacious, fully accessible and offer spectacular views of the surrounding landscape. Each chalet has one double and two twin bedrooms, fully fitted kitchen, bathroom with level entry shower, and private balcony.