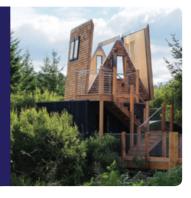

# Sky Den 4 😮 🦟 🕭

Our very own tree house featured on George Clarke's Amazing Spaces TV show. With furniture that folds into the walls in the square, a log burning stove in the cylinder and a roof that opens up to view the night skies, the Sky Den offers a unique space for up to 4 people. To book Sky Den please visit www.canopyandstars.co.uk.