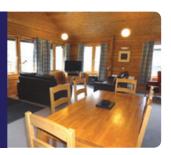

### Calvert Chalets 6 7 😮 👃

Our specially designed, 4-star Scandinavian style chalets are spacious, fully accessible and offer spectacular views of the surrounding landscape. Each chalet has one double and two twin bedrooms, fully fitted kitchen, bathroom with level entry shower, and private balcony.

### Centre Bedrooms 👃

Choose to stay in one of our comfortable single, twin, triple or quad bedrooms in the main centre. Bedrooms can be set up as double or bunked to accommodate your family or group.