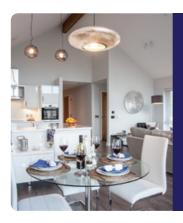

### **Self-Catering Holidays**

Choose from our fantastic range of accessible self-catering accommodation and stay for 3, 4 or 7 nights all year-round including Christmas and New Year. Pets are welcome in some accommodation, for an additional charge. Relax in tranquil surroundings or try our adrenalin-packed activities.

Choose from our fantastic range of accessible accommodation with access to free WiFi. We provide bed linen and towels.

For more details please visit our website